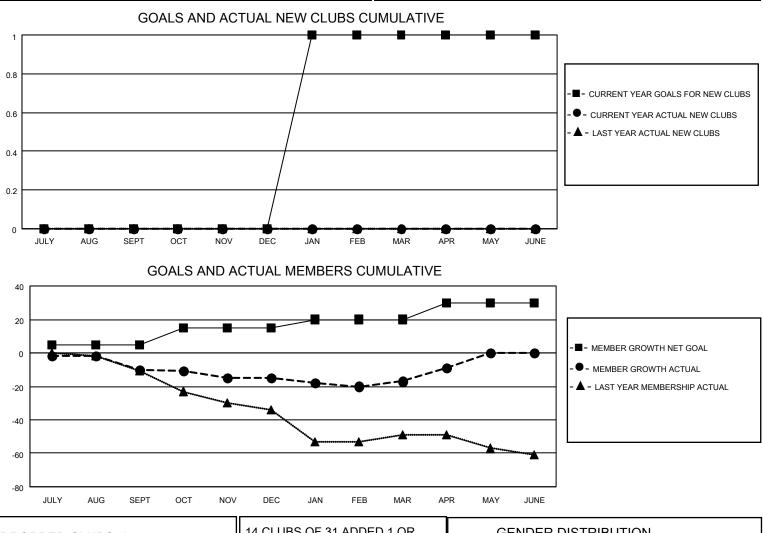

## LOCATION ICELAND

District 109 B

Results as of: 4/30/2022

| Clubs                 |               |           |               | Members               |                       |                         |                                                    |
|-----------------------|---------------|-----------|---------------|-----------------------|-----------------------|-------------------------|----------------------------------------------------|
| RESULTS FOR 2021-2022 |               |           |               | RESULTS FOR 2021-2022 |                       |                         |                                                    |
| QUARTER               | NEW CLUB GOAL | NEW CLUBS | DROPPED CLUBS | QUARTER MEMB          | ER GROWTH NET<br>GOAL | MEMBER GROWTH<br>ACTUAL | DROPPED<br>MEMBERS ACTUAL<br>(including transfers) |
| JULY/AUG/SEPT         | 0             | 0         | 0             | JULY/AUG/SEPT         | 5                     | 1                       | 11                                                 |
| OCT/NOV/DEC           | 0             | 0         | 0             | OCT/NOV/DEC           | 10                    | 8                       | 13                                                 |
| JAN/FEB/MAR           | 1             | 0         | 0             | JAN/FEB/MAR           | 5                     | 12                      | 13                                                 |
| APR/MAY/JUNE          | 0             | 0         | 0             | APR/MAY/JUNE          | 10                    | 10                      | 2                                                  |